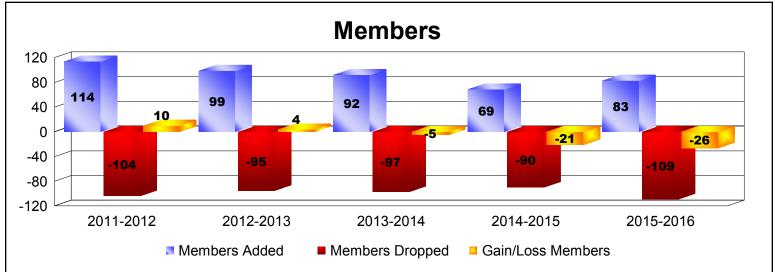

District U 4 As of June 2016 Cumulative

| Year      | New<br>Clubs | Dropped<br>Clubs | Gain/<br>Loss<br>Clubs | New<br>Members | Charter<br>Members | Reinstate<br>Members | Transfer<br>Members | Total<br>Member<br>Added | Total<br>Members<br>Dropped | Gain/<br>Loss<br>Members |
|-----------|--------------|------------------|------------------------|----------------|--------------------|----------------------|---------------------|--------------------------|-----------------------------|--------------------------|
| 2011-2012 | 1            | -1               | 0                      | 76             | 28                 | 4                    | 6                   | 114                      | -104                        | 10                       |
| 2012-2013 | 0            | -1               | -1                     | 94             | 3                  | 0                    | 2                   | 99                       | -95                         | 4                        |
| 2013-2014 | 0            | 0                | 0                      | 81             | 1                  | 8                    | 2                   | 92                       | -97                         | -5                       |
| 2014-2015 | 0            | -2               | -2                     | 54             | 1                  | 6                    | 8                   | 69                       | -90                         | -21                      |
| 2015-2016 | 0            | 0                | 0                      | 74             | 1                  | 6                    | 2                   | 83                       | -109                        | -26                      |
| Average   | 0            | -1               | -1                     | 76             | 7                  | 5                    | 4                   | 91                       | -99                         | -8                       |