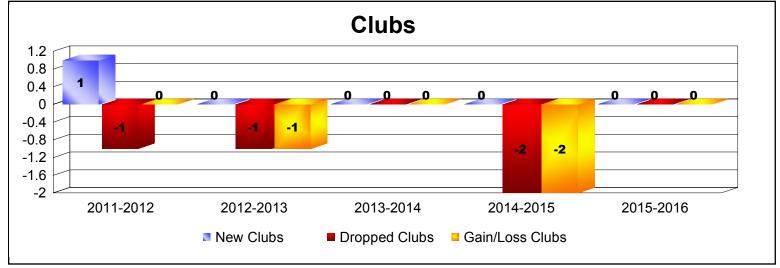

District U 4 As of June 2016 Cumulative

| Year      | New<br>Clubs | Dropped<br>Clubs | Gain/<br>Loss<br>Clubs | New<br>Members | Charter<br>Members | Reinstate<br>Members | Transfer<br>Members | Total<br>Member<br>Added | Total<br>Members<br>Dropped | Gain/<br>Loss<br>Members |
|-----------|--------------|------------------|------------------------|----------------|--------------------|----------------------|---------------------|--------------------------|-----------------------------|--------------------------|
| 2011-2012 | 1            | -1               | 0                      | 76             | 28                 | 4                    | 6                   | 114                      | -104                        | 10                       |
| 2012-2013 | 0            | -1               | -1                     | 94             | 3                  | 0                    | 2                   | 99                       | -95                         | 4                        |
| 2013-2014 | 0            | 0                | 0                      | 81             | 1                  | 8                    | 2                   | 92                       | -97                         | -5                       |
| 2014-2015 | 0            | -2               | -2                     | 54             | 1                  | 6                    | 8                   | 69                       | -90                         | -21                      |
| 2015-2016 | 0            | 0                | 0                      | 74             | 1                  | 6                    | 2                   | 83                       | -109                        | -26                      |
| Average   | 0            | -1               | -1                     | 76             | 7                  | 5                    | 4                   | 91                       | -99                         | -8                       |